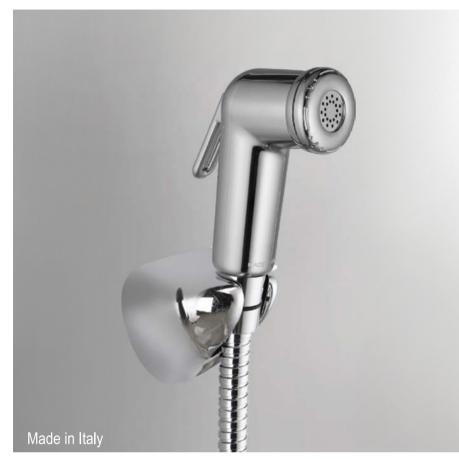

#### with 1 meter special flexible tube & hook

BSP-2092 Bidet Spray Italia Chrome Shut off CRUISE Chrome with CP Flexible hose

BSP-2090 Bidet Spray Italia White Shut off CRUISE White with CP Flexible hose