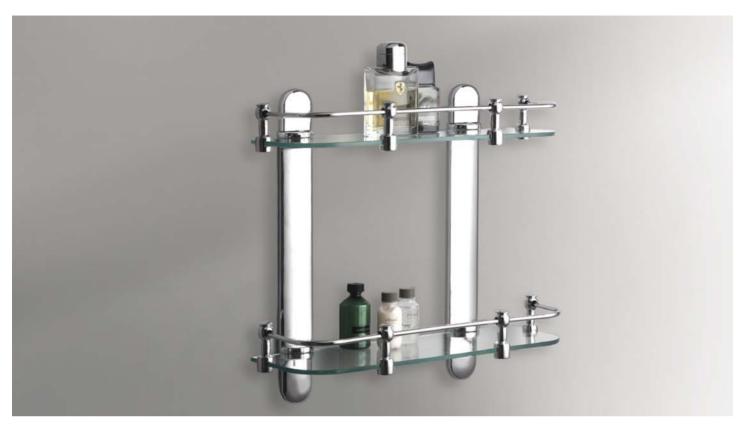

# GLASS SHELVES

\_ |

- ,

GSH-1004 | Glass Shelf Double

GSH-1009 Corner Glass Shelf Small Heavy Brass Milano

GSH-1010 Corner Glass Shelf Big Heavy Brass Milano

GSH-1008 Glass Shelf Straight Heavy Brass Milano