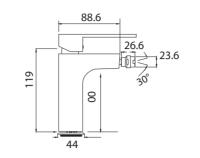

# BYELOOP

\_ |

- ,

BLP-2201B Single Lever Basin Mixer Long

BLP-2203 Single Lever Bidet Mixer

BLP-2301 Single Lever Sink Mixer