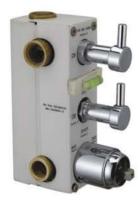

### CONCEALED PART HIGH FLOW DIVERTORS 40MM & 46MM

ALD-4002 40 mm High flow divertor body with 2 inlets & 2 outlets

ALD-4004D 40 mm High flow divertor body with 2 inlets & 4 outlets Dial Type

ALD-4004B 40 mm High flow divertor body with 2 inlets & 4 outlets Push Button Type

ALD-4602 46 mm High flow divertor body with 2 inlets & 2 outlets

ALD-4604D 46 mm High flow divertor body with 2 inlets & 4 outlets Dial Type

ALD-4604B 46 mm High flow divertor body with 2 inlets & 4 outlets Push Button Type

ALD-4603 46 mm High flow divertor body with 3 inlets & 2 outlets

ALD-4603D 46 mm High flow divertor body with 3 inlets & 4 outlets Dial Type

ALD-4603B 46 mm High flow divertor body with 3 inlets & 4 outlets Push Button Type