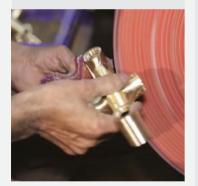

#### POLISHING & GRINDING:

Polishing/Grinding is done on very advance machines to provide mirror smooth finish which is essential for perfect surface coating.