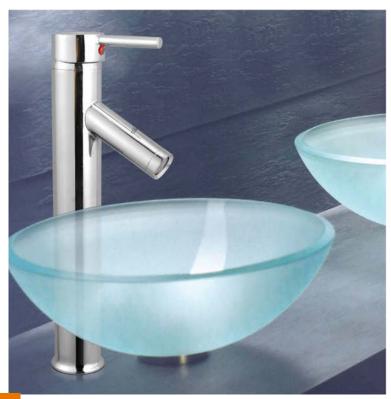

# SOMETHING SPECIAL

SSP-1101 | Pillar Cock Single Lever Movement SWIFT

TALL BOY'S

#### SWIT

SSP-1108 | Sink Cock Single Lever Movement with Swivel Spout SWIFT

SSP-1109 | Pillar Cock Single Lever Movement with Swivel Spout **SWIFT** 

SSP-2204 | Pillar Cock with 200mm Extended Body, Foam Flow