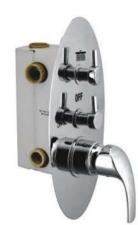

### CONCEALED PART HIGH FLOW DIVERTORS 40MM & 46MM

ALD-4002 40 mm High flow divertor body with 2 inlets & 2 outlets

ALD-4004D 40 mm High flow divertor body with 2 inlets & 4 outlets Dial Type

ALD-4004B 40 mm High flow divertor body with 2 inlets & 4 outlets Push Button Type

ALD-4602 46 mm High flow divertor body with 2 inlets & 2 outlets

ALD-4604D 46 mm High flow divertor body with 2 inlets & 4 outlets Dial Type

ALD-4604B 46 mm High flow divertor body with 2 inlets & 4 outlets Push Button Type

ALD-4603 46 mm High flow divertor body with 3 inlets & 2 outlets

ALD-4603D 46 mm High flow divertor body with 3 inlets & 4 outlets Dial Type

ALD-4603B 46 mm High flow divertor body with 3 inlets & 4 outlets Push Button Type