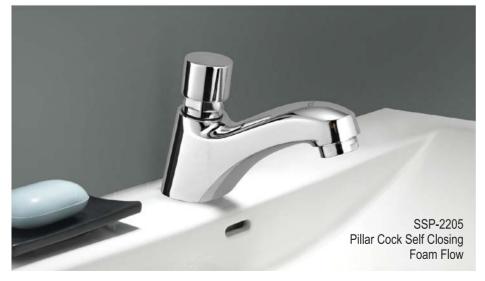

# SOMETHING SPECIAL

SSP-1101 | Pillar Cock Single Lever Movement SWIFT

TALL BOY'S

#### SWIT

SSP-1108 | Sink Cock Single Lever Movement with Swivel Spout SWIFT

SSP-1109 | Pillar Cock Single Lever Movement with Swivel Spout **SWIFT** 

SSP-2204 | Pillar Cock with 200mm Extended Body, Foam Flow