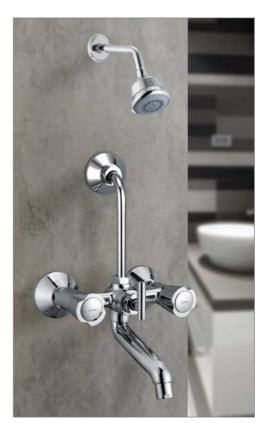

CRO-1113 Sink Mixer with Swinging Spout with Connecting Legs, Nuts & Flanges

CRO-1116 | Wall Mixer 3-in-1 with Provision for both Overhead Shower & Hand Shower, with L Bend with Supporting Legs & Nuts (w/o Overhead & Hand Shower)