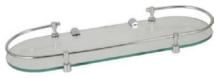

# GLASS SHELVES

GSH-1003 | Glass Shelf Straight

GSH-1002 | Corner Glass Shelf Double

GSH-1000 | Corner Glass Shelf

GSH-1001 | Corner Glass Shelf Big

# GLASS SHELVES

\_ |

- ,

GSH-1004 | Glass Shelf Double

GSH-1009 Corner Glass Shelf Small Heavy Brass Milano

GSH-1010 Corner Glass Shelf Big Heavy Brass Milano

GSH-1008 Glass Shelf Straight Heavy Brass Milano