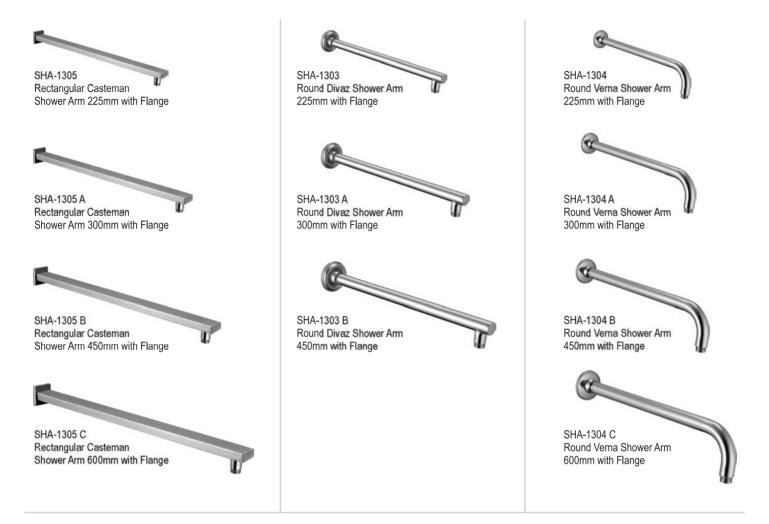

# SHOWER ARMS

#### WALL MOUNTED SHOWER ARMS

#### CEILING MOUNTED SHOWER ARMS

Round Ceiling Shower Arm 450mm with Flange

300mm with Flange

SHA-1301 Round Ceiling Shower Arm 225mm with Flange

SHA-1302A Square Ceiling Shower Arm 300mm with Flange

Square Ceiling Shower Arm 450mm with Flange