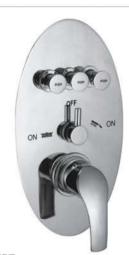

### CONCEALED PART HIGH FLOW DIVERTORS 40MM & 46MM

ALD-4002 40 mm High flow divertor body with 2 inlets & 2 outlets

ALD-4004D 40 mm High flow divertor body with 2 inlets & 4 outlets Dial Type

ALD-4004B 40 mm High flow divertor body with 2 inlets & 4 outlets Push Button Type

ALD-4602 46 mm High flow divertor body with 2 inlets & 2 outlets

ALD-4604D 46 mm High flow divertor body with 2 inlets & 4 outlets Dial Type

ALD-4604B 46 mm High flow divertor body with 2 inlets & 4 outlets Push Button Type

ALD-4603 46 mm High flow divertor body with 3 inlets & 2 outlets

ALD-4603D 46 mm High flow divertor body with 3 inlets & 4 outlets Dial Type

ALD-4603B 46 mm High flow divertor body with 3 inlets & 4 outlets Push Button Type