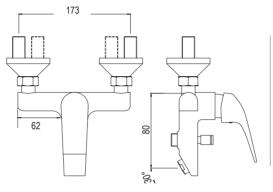

# COSMOS

- '

۱\_\_

, -

CSM-2220 Single Lever Bath Mixer

CSM-2002 Single lever diverter 2 inlets with 2 outlets

-