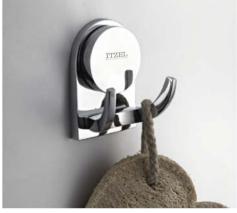

# BOSTON

\_ |

- ,

BOS-1720 | Towel Ring

BOS-1750 | Robe Hook

BOS-1711 | Towel Rod 600mm

BOS-1736 Soap Dish Cum Tumbler Holder

BOS-1735 Soap Dish 2 in 1