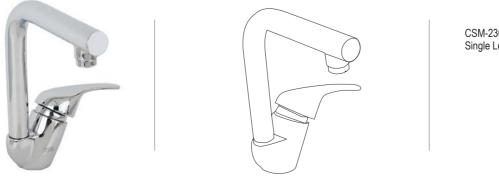

# COSMOS

\_ |

- ,

I

CSM-2201B Single Lever Basin Mixer Long

CSM-2203 Single Lever Bidet Mixer

CSM-2301 Single Lever Sink Mixer

, -