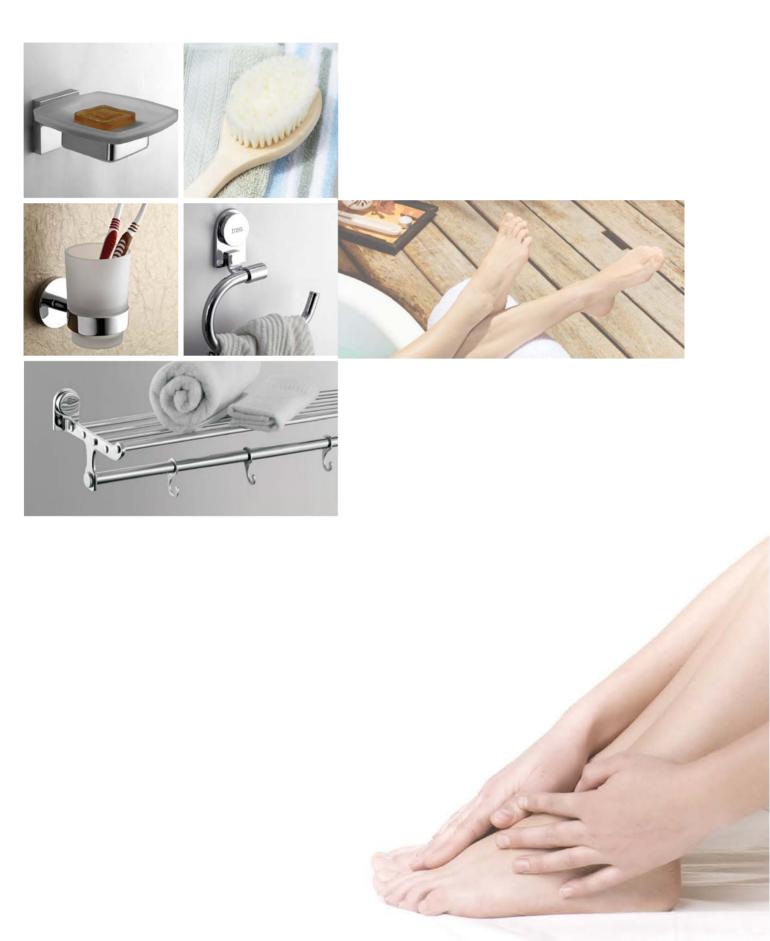

- 1

KUB-1740 Tumbler Holder

KUB-1775 Toilet Paper Holder with Flap

KUB-1736 Soap Dish Cum Tumbler Holder

- ,

\_ |

- ,

KUB-1760 | Towel Rack

KUB-1720 | Towel Ring

KUB-1711 Towel Rod 600mm

KUB-1780 Liquid Soap Dispenser

\_ '

BOS-1730 Soap Dish

BOS-1775 Toilet Paper Holder with Flap

BOS-1770 Toilet Paper Holder

BOS-1780 Liquid Soap Dispenser

# BOSTON

\_ |

- ,

BOS-1720 | Towel Ring

BOS-1750 | Robe Hook

BOS-1711 | Towel Rod 600mm

BOS-1736 Soap Dish Cum Tumbler Holder

BOS-1735 Soap Dish 2 in 1

# AVANTE

AVN-1760 | Towel Rack

AVN-1740 | Tumbler Holder

- .

AVN-1770 | Toilet Paper Holder

AVN-1750 | Robe Hook

AVN-1711 | Towel Rod 600mm

AVN-1780 Liquid Soap Dispenser