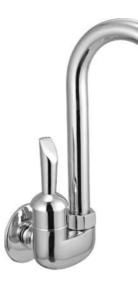

CRO-1128 Bib Cock Two Way with Flange, Foam Flow

1109 | Pillar Cock Swinging Swivel Spout, Foam Flow CROwith

CRO-1122 | Sink Cock with Swivel Spout with wall Flange, Foam Flow

RO-1122 nk Cock 2-in-1 with Swivel Spout to wall flange Si wi

CRO-1113 Sink Mixer with Swinging Spout with Connecting Legs, Nuts & Flanges

CRO-1116 | Wall Mixer 3-in-1 with Provision for both Overhead Shower & Hand Shower, with L Bend with Supporting Legs & Nuts (w/o Overhead & Hand Shower)