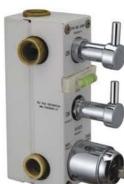

# BYELOOP SERIES COMPLIMENT SET

#### CONCEALED PART HIGH FLOW DIVERTORS 40MM & 46MM

BLP-4002 40 mm High flow divertor body with 2 inlets & 2 outlets Complete set Byeloop

BLP-4004D 40 mm High flow divertor body with 2 inlets & 4 outlets Dial Type Complete set Byeloop

**BLP-4004B** 40 mm High flow divertor body with 2 inlets & 4 outlets Push Button Type Complete set Byeloop

BLP-4602 46 mm High flow divertor body with 2 inlets & 2 outlets Complete set Byeloop

BLP-4604D 46 mm High flow divertor body with 2 inlets & 4 outlets Dial Type Complete set Byeloop

BLP-4604B 46 mm High flow divertor body with 2 inlets & 4 outlets Push Button Type Complete set Byeloop

BLP-4603 46 mm High flow divertor body with 3 inlets & 2 outlets Complete set Byeloop

BLP-4603D 46 mm High flow divertor body with 3 inlets & 4 outlets Dial Type Complete set Byeloop

BLP-4603B 46 mm High flow divertor body with 3 inlets & 4 outlets Push Button Type Complete set Byeloop