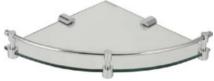

# GLASS SHELVES

GSH-1003 | Glass Shelf Straight

GSH-1002 | Corner Glass Shelf Double

GSH-1000 | Corner Glass Shelf

GSH-1001 | Corner Glass Shelf Big

# GLASS SHELVES

\_ |

- ,

GSH-1004 | Glass Shelf Double

GSH-1009 Corner Glass Shelf Small Heavy Brass Milano

GSH-1010 Corner Glass Shelf Big Heavy Brass Milano

GSH-1008 Glass Shelf Straight Heavy Brass Milano