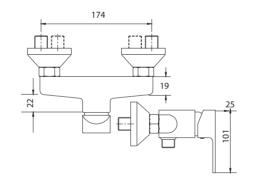

KRA-1114 Wall Mixer Non Telephonic

KRA-1113 Sink Mixer with Swinging Spout, with Connecting Legs, Nuts & Flanges

KRA-1117 | Wall Mixer Telephonic with L Bend with Provision for Overhead Shower with Supporting Legs & Nuts (w/o Overhead Shower)