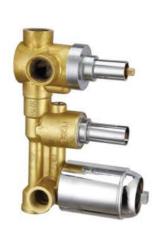

### CONCEALED PART HIGH FLOWDIVERTORS IN TECHNO BOX 40MM & 46MM

ALD-4002T 40 mm High flow divertor body with 2 inlets & 2 outlets In Techno Box

\_ |

ALD-4004DT 40 mm High flow divertor body with 2 inlets & 4 outlets Dial Type In Techno Box

ALD-4004BT 40 mm High flow divertor body with 2 inlets & 4 outlets Push Button Type In Techno Box

ALD-4602T 46 mm High flow divertor body with 2 inlets & 2 outlets In Techno Box

1

ALD-4604DT 46 mm High flow divertor body with 2 inlets & 4 outlets Dial Type In Techno Box