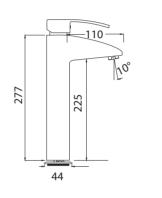

# BYELOOP

\_ |

- ,

BLP-2201B Single Lever Basin Mixer Long

BLP-2203 Single Lever Bidet Mixer

BLP-2301 Single Lever Sink Mixer