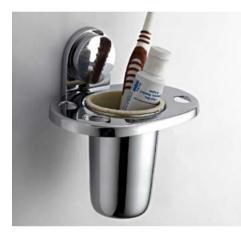

- 1

KUB-1740 Tumbler Holder

KUB-1775 Toilet Paper Holder with Flap

KUB-1736 Soap Dish Cum Tumbler Holder

- ,

\_ |

- ,

KUB-1760 | Towel Rack