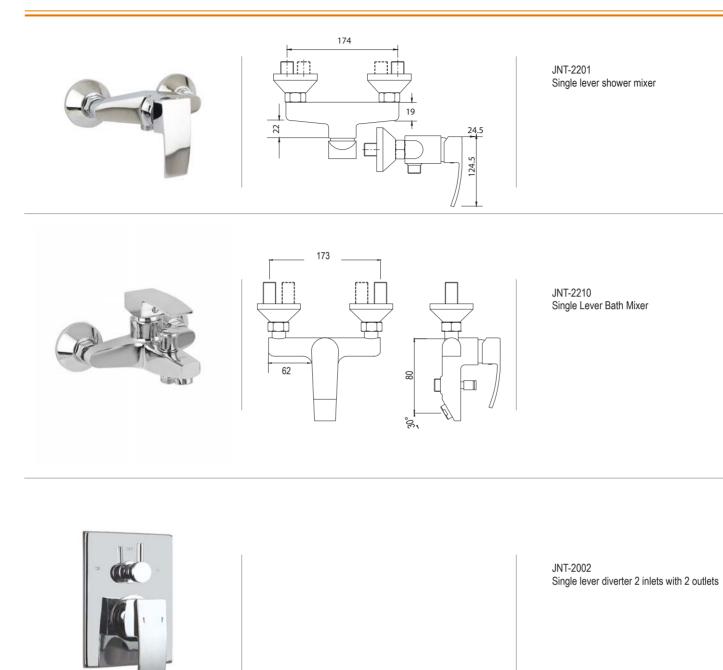

### JANET

\_ '

۱ \_\_\_\_

JNT-2201B Single Lever Basin Mixer Long

JNT-2203 Single Lever Bidet Mixer

- ,

JNT-2301 Single Lever Sink Mixer

, -