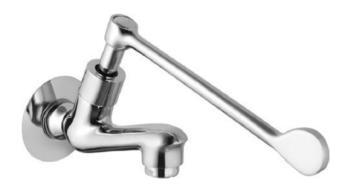

### KIERA

KRA-1101 Pillar Cock

KRA-1106/1107 Exposed Part Kit of Concealed Stop Cock 15mm/20mm with Sleeve, Operating Lever and Adjustable Wall Flange (Compatible with ALD-3101/3102 only)

KRA-1102 Bib Cock with Flange

KRA-1104 Angle Valve with Flange

KRA-1103 Bib Cock Long Body with Flange

KRA-1122 Sink Cock 2-in-1 with Swinging Spout, Foam Flow

KRA-1109 Pillar Cock Swinging with Swivel Spout, Foam Flow

KRA-1110 Pillar Cock Swan Neck with Casted Spout, Foam Flow

KRA-1114 Wall Mixer Non Telephonic

KRA-1113 Sink Mixer with Swinging Spout, with Connecting Legs, Nuts & Flanges

KRA-1117 | Wall Mixer Telephonic with L Bend with Provision for Overhead Shower with Supporting Legs & Nuts (w/o Overhead Shower)