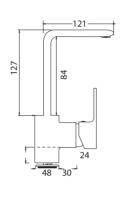

# BYELOOP

\_ |

- ,

BLP-2201B Single Lever Basin Mixer Long

BLP-2203 Single Lever Bidet Mixer

BLP-2301 Single Lever Sink Mixer