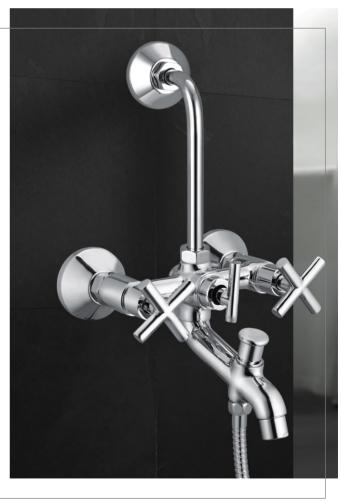

# BYELOOP

- '

۱\_\_

, -

BLP-2220 Single Lever Bath Mixer

BLP-2002 Single lever diverter 2 inlets with 2 outlets

-

- ,