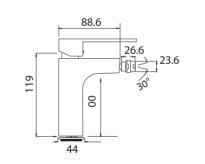

\_ '

- ,

I

\_ '

I

, -

CST-2203 Single Lever Bidet Mixer

CST-2301 Single Lever Sink Mixer