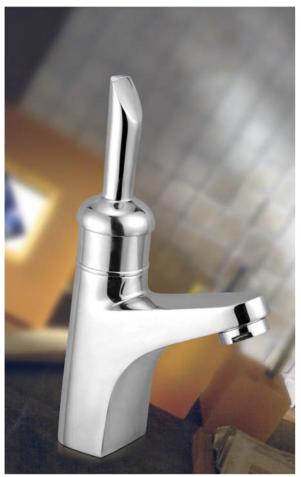

### KIERA

KRA-1101 Pillar Cock

KRA-1106/1107 Exposed Part Kit of Concealed Stop Cock 15mm/20mm with Sleeve, Operating Lever and Adjustable Wall Flange (Compatible with ALD-3101/3102 only)

KRA-1102 Bib Cock with Flange

KRA-1104 Angle Valve with Flange

KRA-1103 Bib Cock Long Body with Flange

KRA-1122 Sink Cock 2-in-1 with Swinging Spout, Foam Flow

KRA-1109 Pillar Cock Swinging with Swivel Spout, Foam Flow

KRA-1110 Pillar Cock Swan Neck with Casted Spout, Foam Flow