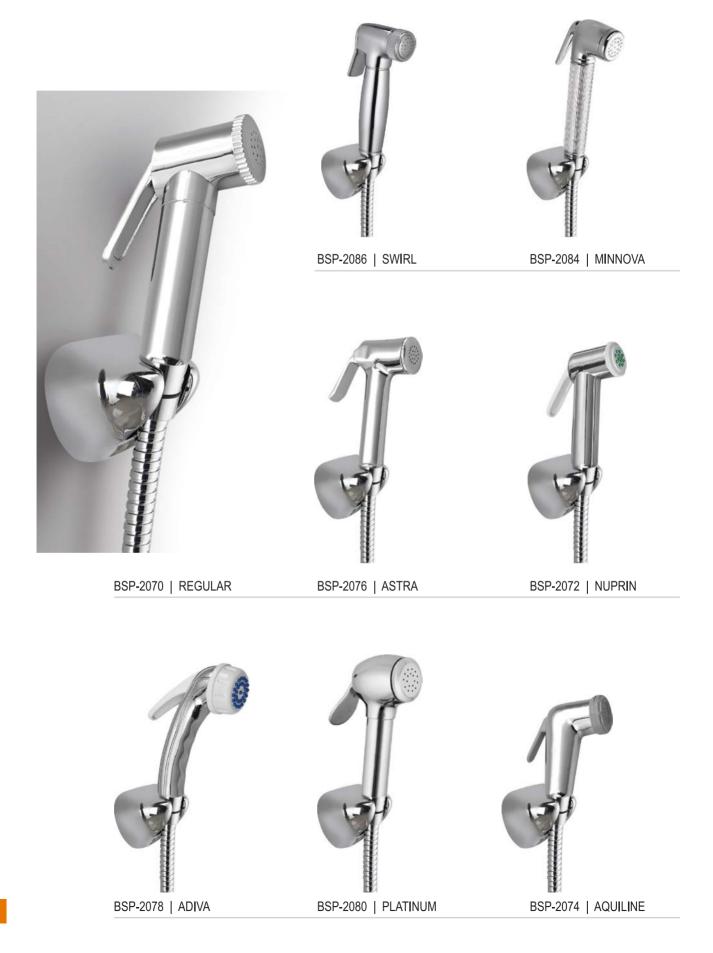

# HEALTH FAUCETS

#### with 1 meter special flexible tube & hook

BSP-2092 Bidet Spray Italia Chrome Shut off CRUISE Chrome with CP Flexible hose

BSP-2090 Bidet Spray Italia White Shut off CRUISE White with CP Flexible hose

#### with 1 meter special flexible tube & hook