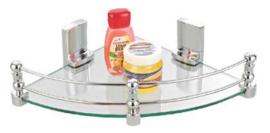

# GLASS SHELVES

GSH-1003 | Glass Shelf Straight

GSH-1002 | Corner Glass Shelf Double

GSH-1000 | Corner Glass Shelf

GSH-1001 | Corner Glass Shelf Big