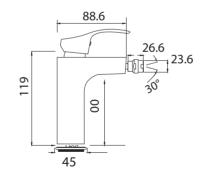

\_ '

- ,

I

\_ '

I

, -

CST-2203 Single Lever Bidet Mixer

CST-2301 Single Lever Sink Mixer