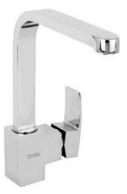

# BYELOOP

- '

۱\_\_

, -

BLP-2220 Single Lever Bath Mixer

BLP-2002 Single lever diverter 2 inlets with 2 outlets

-

- ,