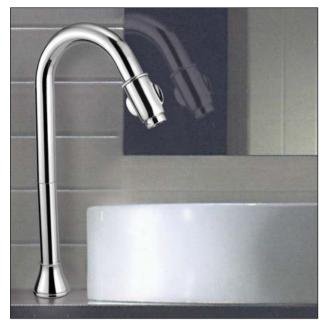

### CROSSO

CRO-1101 Pillar Cock Foam Flow

CRO-1102 Bib Cock with Flange, Foam Flow

CRO-1103 Bib Cock Long Body with Flange, Foam Flow

CRO-1104 Angle Valve with Flange

CRO-1106/1107 | Exposed Part Kit of Concealed Stop Cock 15mm/20mm with Sleeve, Operating Lever and Adjustable Wall Flange (Compatible with ALD-3101/3102 only)

CRO-1128 Bib Cock Two Way with Flange, Foam Flow

1109 | Pillar Cock Swinging Swivel Spout, Foam Flow CROwith

CRO-1122 | Sink Cock with Swivel Spout with wall Flange, Foam Flow

RO-1122 nk Cock 2-in-1 with Swivel Spout to wall flange Si wi

CRO-1113 Sink Mixer with Swinging Spout with Connecting Legs, Nuts & Flanges

CRO-1116 | Wall Mixer 3-in-1 with Provision for both Overhead Shower & Hand Shower, with L Bend with Supporting Legs & Nuts (w/o Overhead & Hand Shower)