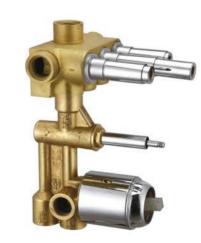

### CONCEALED PART HIGH FLOW DIVERTORS 40MM & 46MM

ALD-4002 40 mm High flow divertor body with 2 inlets & 2 outlets

ALD-4004D 40 mm High flow divertor body with 2 inlets & 4 outlets Dial Type

ALD-4004B 40 mm High flow divertor body with 2 inlets & 4 outlets Push Button Type

ALD-4602 46 mm High flow divertor body with 2 inlets & 2 outlets

ALD-4604D 46 mm High flow divertor body with 2 inlets & 4 outlets Dial Type

ALD-4604B 46 mm High flow divertor body with 2 inlets & 4 outlets Push Button Type

ALD-4603 46 mm High flow divertor body with 3 inlets & 2 outlets

ALD-4603D 46 mm High flow divertor body with 3 inlets & 4 outlets Dial Type

ALD-4603B 46 mm High flow divertor body with 3 inlets & 4 outlets Push Button Type