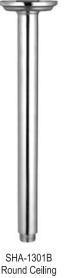

#### CEILING MOUNTED SHOWER ARMS

Round Ceiling Shower Arm 450mm with Flange

300mm with Flange

SHA-1301 Round Ceiling Shower Arm 225mm with Flange

SHA-1302A Square Ceiling Shower Arm 300mm with Flange

Square Ceiling Shower Arm 450mm with Flange