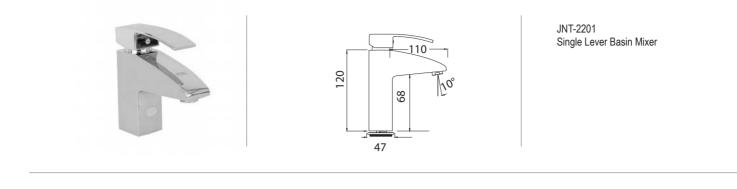

### JANET

\_ '

۱ \_\_\_\_

JNT-2201B Single Lever Basin Mixer Long

JNT-2203 Single Lever Bidet Mixer

- ,

JNT-2301 Single Lever Sink Mixer

, -