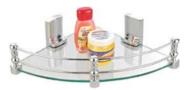

# GLASS SHELVES

GSH-1003 | Glass Shelf Straight

GSH-1002 | Corner Glass Shelf Double

GSH-1000 | Corner Glass Shelf

GSH-1001 | Corner Glass Shelf Big