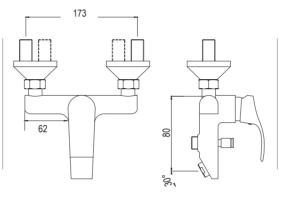

KRA-1114 Wall Mixer Non Telephonic

KRA-1113 Sink Mixer with Swinging Spout, with Connecting Legs, Nuts & Flanges

KRA-1117 | Wall Mixer Telephonic with L Bend with Provision for Overhead Shower with Supporting Legs & Nuts (w/o Overhead Shower)