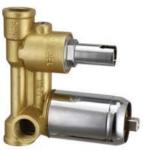

#### HIGH FLOWDIVERTORS IN TECHNO BOX 40MM & 46MM

BLP-4002T 40 mm High flow divertor body with 2 inlets & 2 outlets In Techno Box Complete set Byeloop

BLP-4004DT 40 mm High flow divertor body with 2 inlets & 4 outlets Dial Type In Techno Box Complete set Byeloop

BLP-4004BT 40 mm High flow divertor body with 2 inlets & 4 outlets Push Button Type In Techno Box Complete set Byeloop

BLP-4602T 46 mm High flow divertor body with 2 inlets & 2 outlets In Techno Box Complete set Byeloop

1

BLP-4604DT 46 mm High flow divertor body with 2 inlets & 4 outlets Dial Type In Techno Box Complete set Byeloop

BLP-4604BT 46 mm High flow divertor body with 2 inlets & 4 outlets Push Button Type In Techno Box Complete set Byeloop