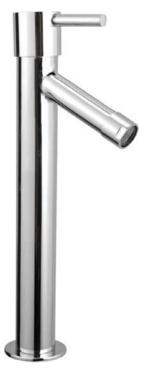

# SOMETHING SPECIAL

SSP-1101 | Pillar Cock Single Lever Movement SWIFT

TALL BOY'S

#### SWIT

SSP-1108 | Sink Cock Single Lever Movement with Swivel Spout SWIFT

SSP-1109 | Pillar Cock Single Lever Movement with Swivel Spout **SWIFT** 

SSP-2204 | Pillar Cock with 200mm Extended Body, Foam Flow