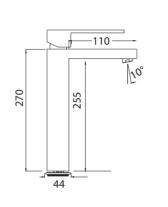

# BYELOOP

\_ |

- ,

BLP-2201B Single Lever Basin Mixer Long

BLP-2203 Single Lever Bidet Mixer

BLP-2301 Single Lever Sink Mixer