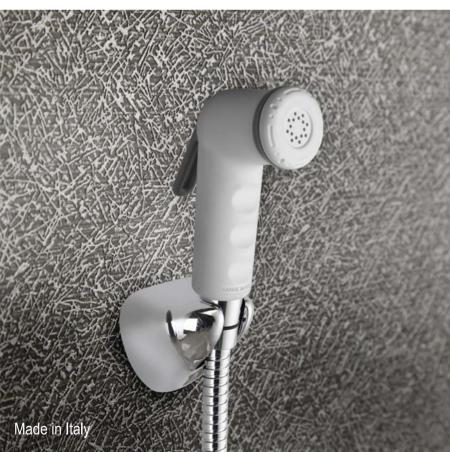

# HEALTH FAUCETS

#### with 1 meter special flexible tube & hook

BSP-2092 Bidet Spray Italia Chrome Shut off CRUISE Chrome with CP Flexible hose

BSP-2090 Bidet Spray Italia White Shut off CRUISE White with CP Flexible hose

#### with 1 meter special flexible tube & hook