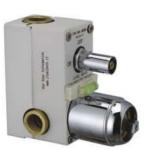

### CONCEALED PART HIGH FLOWDIVERTORS IN TECHNO BOX 40MM & 46MM

ALD-4002T 40 mm High flow divertor body with 2 inlets & 2 outlets In Techno Box

\_ |

ALD-4004DT 40 mm High flow divertor body with 2 inlets & 4 outlets Dial Type In Techno Box

ALD-4004BT 40 mm High flow divertor body with 2 inlets & 4 outlets Push Button Type In Techno Box

ALD-4602T 46 mm High flow divertor body with 2 inlets & 2 outlets In Techno Box

1

ALD-4604DT 46 mm High flow divertor body with 2 inlets & 4 outlets Dial Type In Techno Box

ALD-4604BT 46 mm High flow divertor body with 2 inlets & 4 outlets Push Button Type In Techno Box