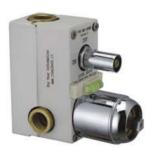

### CONCEALED PART HIGH FLOW DIVERTORS 40MM & 46MM

ALD-4002 40 mm High flow divertor body with 2 inlets & 2 outlets

ALD-4004D 40 mm High flow divertor body with 2 inlets & 4 outlets Dial Type

ALD-4004B 40 mm High flow divertor body with 2 inlets & 4 outlets Push Button Type

ALD-4602 46 mm High flow divertor body with 2 inlets & 2 outlets

ALD-4604D 46 mm High flow divertor body with 2 inlets & 4 outlets Dial Type

ALD-4604B 46 mm High flow divertor body with 2 inlets & 4 outlets Push Button Type

ALD-4603 46 mm High flow divertor body with 3 inlets & 2 outlets

ALD-4603D 46 mm High flow divertor body with 3 inlets & 4 outlets Dial Type

ALD-4603B 46 mm High flow divertor body with 3 inlets & 4 outlets Push Button Type