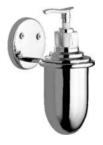

KUB-1720 | Towel Ring

KUB-1711 Towel Rod 600mm

KUB-1780 Liquid Soap Dispenser

\_ '

BOS-1730 Soap Dish

BOS-1775 Toilet Paper Holder with Flap

BOS-1770 Toilet Paper Holder

BOS-1780 Liquid Soap Dispenser