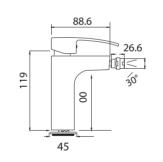

# BYELOOP

\_ |

- ,

BLP-2201B Single Lever Basin Mixer Long

BLP-2203 Single Lever Bidet Mixer

BLP-2301 Single Lever Sink Mixer