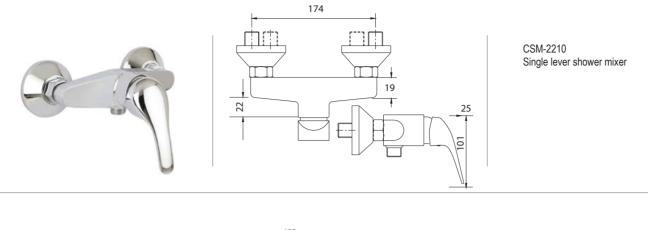

CST-2210 Single lever shower mixer

CST-2220 Single Lever Bath Mixer

- ,

- '

-

' \_

, -