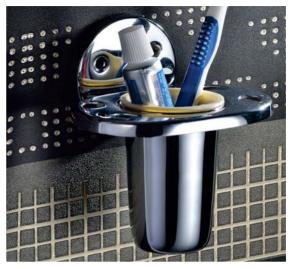

- 1

KUB-1740 Tumbler Holder

KUB-1775 Toilet Paper Holder with Flap

KUB-1736 Soap Dish Cum Tumbler Holder

- ,

\_ |

- ,

KUB-1760 | Towel Rack