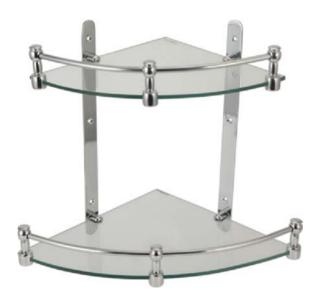

# GLASS SHELVES

GSH-1003 | Glass Shelf Straight

GSH-1002 | Corner Glass Shelf Double

GSH-1000 | Corner Glass Shelf

GSH-1001 | Corner Glass Shelf Big

# GLASS SHELVES

\_ |

- ,

GSH-1004 | Glass Shelf Double

GSH-1009 Corner Glass Shelf Small Heavy Brass Milano

GSH-1010 Corner Glass Shelf Big Heavy Brass Milano

GSH-1008 Glass Shelf Straight Heavy Brass Milano