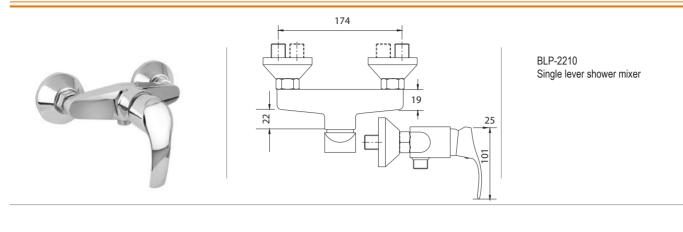

CST-2210 Single lever shower mixer

CST-2220 Single Lever Bath Mixer

- ,

- '

-

' \_

, -