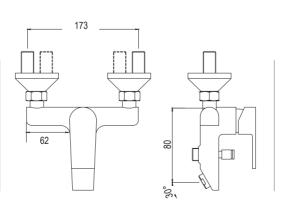

|
| Scheme Manager                                                                                                                                                                                                                                                                                                                                                     | Initial certification date:<br>GC certification date:<br>GC certification date:<br>CC certification date:<br>CC certification Expiry Date:<br>Re-Certification Expiry |





\_ '

- ,



I











\_ '



I

, -





CST-2203 Single Lever Bidet Mixer





CST-2301 Single Lever Sink Mixer





CST-2210 Single lever shower mixer



CST-2220 Single Lever Bath Mixer

- ,

- '

-



' \_



, -

# BYELOOP

\_ '

- ,





# BYELOOP

\_ |

- ,









BLP-2201B Single Lever Basin Mixer Long



BLP-2203 Single Lever Bidet Mixer

BLP-2301 Single Lever Sink Mixer

# BYELOOP

- '



۱\_\_

, -







BLP-2220 Single Lever Bath Mixer



BLP-2002 Single lever diverter 2 inlets with 2 outlets

-

- ,



۱\_\_



BLP-2201 Single Lever Basin Mixer Rose Gold



BLP-2201 Single Lever Basin Mixer Gold



BLP-2201 Single Lever Basin Mixer Antique Black

, -



- ,



I



# COSMOS

\_ |

- ,



I







CSM-2201B Single Lever Basin Mixer Long





CSM-2203 Single Lever Bidet Mixer



CSM-2301 Single Lever Sink Mixer

, -

# COSMOS

- '



۱\_\_

, -







CSM-2220 Single Lever Bath Mixer

CSM-2002 Single lever diverter 2 inlets wi