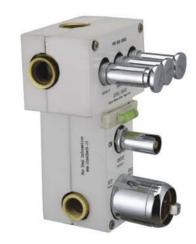

### CONCEALED PART HIGH FLOW DIVERTORS 40MM & 46MM

ALD-4002 40 mm High flow divertor body with 2 inlets & 2 outlets

ALD-4004D 40 mm High flow divertor body with 2 inlets & 4 outlets Dial Type

ALD-4004B 40 mm High flow divertor body with 2 inlets & 4 outlets Push Button Type

ALD-4602 46 mm High flow divertor body with 2 inlets & 2 outlets

ALD-4604D 46 mm High flow divertor body with 2 inlets & 4 outlets Dial Type

ALD-4604B 46 mm High flow divertor body with 2 inlets & 4 outlets Push Button Type

ALD-4603 46 mm High flow divertor body with 3 inlets & 2 outlets

ALD-4603D 46 mm High flow divertor body with 3 inlets & 4 outlets Dial Type

ALD-4603B 46 mm High flow divertor body with 3 inlets & 4 outlets Push Button Type