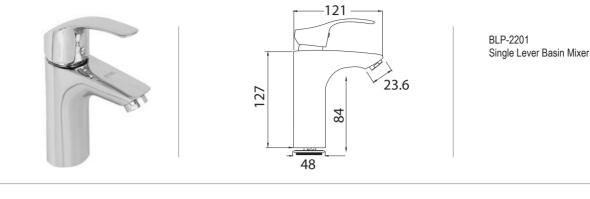

# BYELOOP

\_ |

- ,

BLP-2201B Single Lever Basin Mixer Long

BLP-2203 Single Lever Bidet Mixer

BLP-2301 Single Lever Sink Mixer

۱\_\_

BLP-2201 Single Lever Basin Mixer Rose Gold

BLP-2201 Single Lever Basin Mixer Gold

BLP-2201 Single Lever Basin Mixer Antique Black

, -

- ,

I