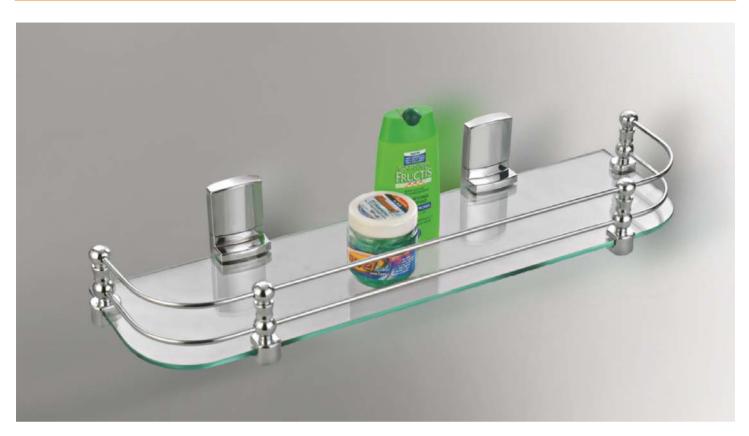

# GLASS SHELVES

GSH-1003 | Glass Shelf Straight

GSH-1002 | Corner Glass Shelf Double

GSH-1000 | Corner Glass Shelf

GSH-1001 | Corner Glass Shelf Big

# GLASS SHELVES

\_ |

- ,

GSH-1004 | Glass Shelf Double

GSH-1009 Corner Glass Shelf Small Heavy Brass Milano

GSH-1010 Corner Glass Shelf Big Heavy Brass Milano

GSH-1008 Glass Shelf Straight Heavy Brass Milano