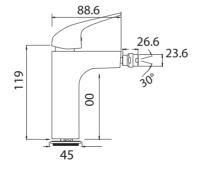

e-Certification Expiry |





\_ '

- ,



I











\_ '



I

, -





CST-2203 Single Lever Bidet Mixer





CST-2301 Single Lever Sink Mixer





CST-2210 Single lever shower mixer



CST-2220 Single Lever Bath Mixer

- ,

- '

-



' \_



, -

# BYELOOP

\_ '

- ,





# BYELOOP

\_ |

- ,









BLP-2201B Single Lever Basin Mixer Long



BLP-2203 Single Lever Bidet Mixer

BLP-2301 Single Lever Sink Mixer

# BYELOOP

- '



۱\_\_

, -







BLP-2220 Single Lever Bath Mixer



BLP-2002 Single lever diverter 2 inlets with 2 outlets

-

- ,



۱\_\_



BLP-2201 Single Lever Basin Mixer Rose Gold



BLP-2201 Single Lever Basin Mixer Gold



BLP-2201 Single Lever Basin Mixer Antique Black

, -



- ,



I



# COSMOS

\_ |

- ,



I







CSM-2201B Single Lever Basin Mixer Long





CSM-2203 Single Lever Bidet Mixer



CSM-2301 Single Lever Sink Mixer

, -

# COSMOS

- '



۱\_\_

, -







CSM-2220 Single Lever Bath Mixer

CSM-2002 Single lever diverter 2 inlets with 2 outlets

-

# DIFFRENT FINISHES

1









ANTIQUE BLACK & CP



GOLD & CP



ANTIQUE ROSE GOLD & CP



ANTIQUE GOLD & CP

# JANET

\_ |



- - -



-

### JANET

\_ '



۱ \_\_\_\_







JNT-2201B Single Lever Basin Mixer Long



JNT-2203 Single Lever Bidet Mixer



- ,



JNT-2301 Single Lever Sink Mixer

, -

# JANET

- '



۱\_\_

, -



- ,

- ,



۱ \_



JNT-2201 Single Lever Basin Mixer Rose Gold



JNT-2201 Single Lever Basin Mixer Gold



JNT-2201 Single Lever Basin Mixer Antique Black

, <sup>\_\_</sup>





### DIVAZ

\_ |

- ,



I







DVZ-2201B Single Lever Basin Mixer Long





D