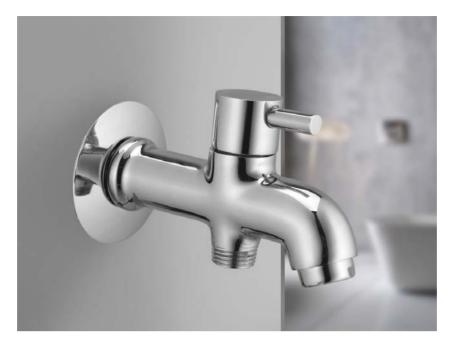

### CROSSO

CRO-1101 Pillar Cock Foam Flow

CRO-1102 Bib Cock with Flange, Foam Flow

CRO-1103 Bib Cock Long Body with Flange, Foam Flow

CRO-1104 Angle Valve with Flange

CRO-1106/1107 | Exposed Part Kit of Concealed Stop Cock 15mm/20mm with Sleeve, Operating Lever and Adjustable Wall Flange (Compatible with ALD-3101/3102 only)

CRO-1128 Bib Cock Two Way with Flange, Foam Flow

1109 | Pillar Cock Swinging Swivel Spout, Foam Flow CROwith

CRO-1122 | Sink Cock with Swivel Spout with wall Flange, Foam Flow

RO-1122 nk Cock 2-in-1 with Swivel Spout to wall flange Si wi

CRO-1113 Sink Mixer with Swinging Spout with Connecting Legs, Nuts & Flanges

CRO-1116 | Wall Mixer 3-in-1 with Provision for both Overhead Shower & Hand Shower, with L Bend with Supporting Legs & Nuts (w/o Overhead & Hand Shower)