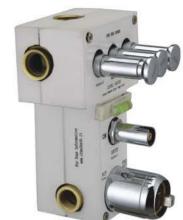

# BYELOOP SERIES COMPLIMENT SET

#### HIGH FLOWDIVERTORS IN TECHNO BOX 40MM & 46MM

BLP-4002T 40 mm High flow divertor body with 2 inlets & 2 outlets In Techno Box Complete set Byeloop

BLP-4004DT 40 mm High flow divertor body with 2 inlets & 4 outlets Dial Type In Techno Box Complete set Byeloop

BLP-4004BT 40 mm High flow divertor body with 2 inlets & 4 outlets Push Button Type In Techno Box Complete set Byeloop

BLP-4602T 46 mm High flow divertor body with 2 inlets & 2 outlets In Techno Box Complete set Byeloop

1

BLP-4604DT 46 mm High flow divertor body with 2 inlets & 4 outlets Dial Type In Techno Box Complete set Byeloop

BLP-4604BT 46 mm High flow divertor body with 2 inlets & 4 outlets Push Button Type In Techno Box Complete set Byeloop