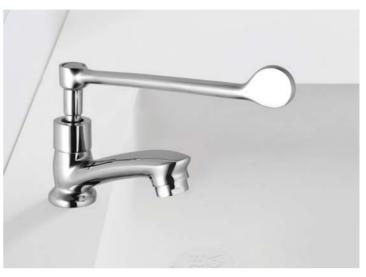

### KIERA

KRA-1101 Pillar Cock

KRA-1106/1107 Exposed Part Kit of Concealed Stop Cock 15mm/20mm with Sleeve, Operating Lever and Adjustable Wall Flange (Compatible with ALD-3101/3102 only)

KRA-1102 Bib Cock with Flange

KRA-1104 Angle Valve with Flange

KRA-1103 Bib Cock Long Body with Flange

KRA-1122 Sink Cock 2-in-1 with Swinging Spout, Foam Flow

KRA-1109 Pillar Cock Swinging with Swivel Spout, Foam Flow

KRA-1110 Pillar Cock Swan Neck with Casted Spout, Foam Flow

KRA-1114 Wall Mixer Non Telephonic

KRA-1113 Sink Mixer with Swinging Spout, with Connecting Legs, Nuts & Flanges

KRA-1117 | Wall Mixer Telephonic with L Bend with Provision for Overhead Shower with Supporting Legs & Nuts (w/o Overhead Shower)