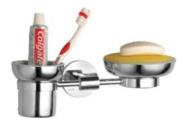

- 1

KUB-1740 Tumbler Holder

KUB-1775 Toilet Paper Holder with Flap

KUB-1736 Soap Dish Cum Tumbler Holder

- ,

\_ |

- ,

KUB-1760 | Towel Rack

KUB-1720 | Towel Ring

KUB-1711 Towel Rod 600mm

KUB-1780 Liquid Soap Dispenser

\_ '

BOS-1730 Soap Dish

BOS-1775 Toilet Paper Holder with Flap

BOS-1770 Toilet Paper Holder

BOS-1780 Liquid Soap Dispenser