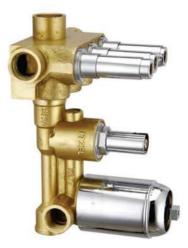

#### CONCEALED PART HIGH FLOW DIVERTORS 40MM & 46MM

BLP-4002 40 mm High flow divertor body with 2 inlets & 2 outlets Complete set Byeloop

BLP-4004D 40 mm High flow divertor body with 2 inlets & 4 outlets Dial Type Complete set Byeloop

**BLP-4004B** 40 mm High flow divertor body with 2 inlets & 4 outlets Push Button Type Complete set Byeloop

BLP-4602 46 mm High flow divertor body with 2 inlets & 2 outlets Complete set Byeloop

BLP-4604D 46 mm High flow divertor body with 2 inlets & 4 outlets Dial Type Complete set Byeloop

BLP-4604B 46 mm High flow divertor body with 2 inlets & 4 outlets Push Button Type Complete set Byeloop

BLP-4603 46 mm High flow divertor body with 3 inlets & 2 outlets Complete set Byeloop

BLP-4603D 46 mm High flow divertor body with 3 inlets & 4 outlets Dial Type Complete set Byeloop