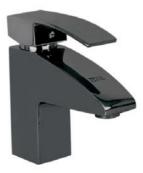

# JANET

- '

۱\_\_

, -

- ,

- ,

۱ \_

JNT-2201 Single Lever Basin Mixer Rose Gold

JNT-2201 Single Lever Basin Mixer Gold

JNT-2201 Single Lever Basin Mixer Antique Black

, <sup>\_\_</sup>