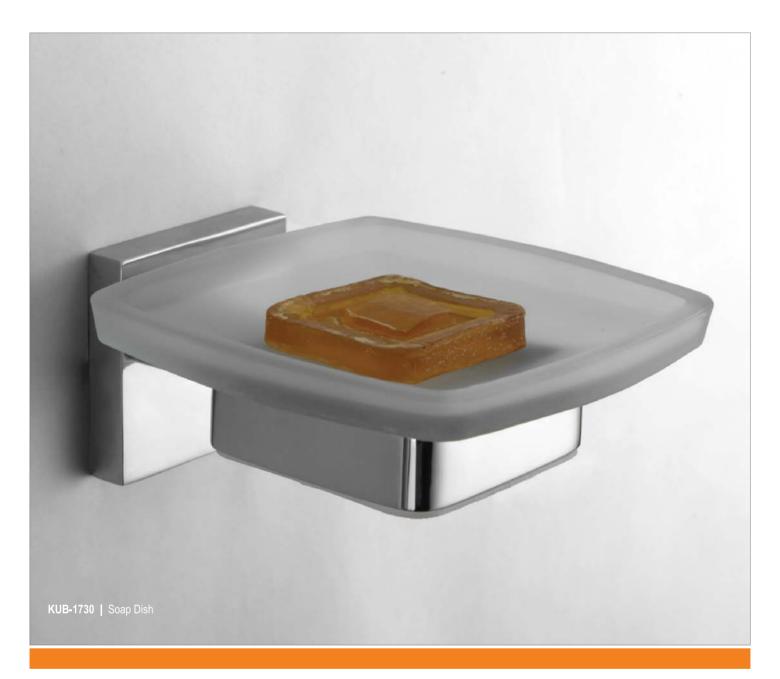

KUB-1720 | Towel Ring

KUB-1711 Towel Rod 600mm

KUB-1780 Liquid Soap Dispenser

\_ '

BOS-1730 Soap Dish

BOS-1775 Toilet Paper Holder with Flap

BOS-1770 Toilet Paper Holder

BOS-1780 Liquid Soap Dispenser

# BOSTON

\_ |

- ,

BOS-1720 | Towel Ring

BOS-1750 | Robe Hook

BOS-1711 | Towel Rod 600mm

BOS-1736 Soap Dish Cum Tumbler Holder

BOS-1735 Soap Dish 2 in 1