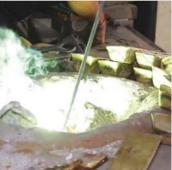

#### INDUCTION CASTING OF BRASS:

Made from brass ingots of high purity, density and superior grain structure, our products follow a streamlined process in the induction casting of brass as per international standards.