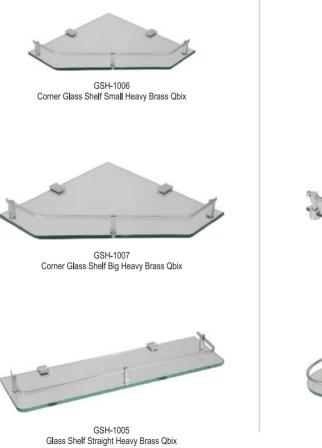

# GLASS SHELVES

\_ |

- ,

GSH-1004 | Glass Shelf Double

GSH-1009 Corner Glass Shelf Small Heavy Brass Milano

GSH-1010 Corner Glass Shelf Big Heavy Brass Milano

GSH-1008 Glass Shelf Straight Heavy Brass Milano