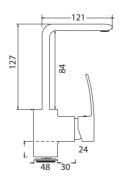

# BYELOOP

- '

۱\_\_

, -

BLP-2220 Single Lever Bath Mixer

BLP-2002 Single lever diverter 2 inlets with 2 outlets

-

- ,