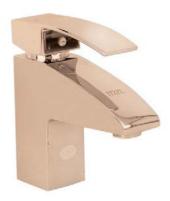

### JANET

\_ '

۱ \_\_\_\_

JNT-2201B Single Lever Basin Mixer Long

JNT-2203 Single Lever Bidet Mixer

- ,

JNT-2301 Single Lever Sink Mixer

, -