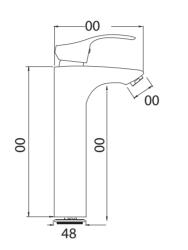

# BYELOOP

\_ |

- ,

BLP-2201B Single Lever Basin Mixer Long

BLP-2203 Single Lever Bidet Mixer

BLP-2301 Single Lever Sink Mixer