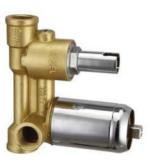

### CONCEALED PART HIGH FLOW DIVERTORS 40MM & 46MM

ALD-4002 40 mm High flow divertor body with 2 inlets & 2 outlets

ALD-4004D 40 mm High flow divertor body with 2 inlets & 4 outlets Dial Type

ALD-4004B 40 mm High flow divertor body with 2 inlets & 4 outlets Push Button Type

ALD-4602 46 mm High flow divertor body with 2 inlets & 2 outlets

ALD-4604D 46 mm High flow divertor body with 2 inlets & 4 outlets Dial Type

ALD-4604B 46 mm High flow divertor body with 2 inlets & 4 outlets Push Button Type

ALD-4603 46 mm High flow divertor body with 3 inlets & 2 outlets

ALD-4603D 46 mm High flow divertor body with 3 inlets & 4 outlets Dial Type

ALD-4603B 46 mm High flow divertor body with 3 inlets & 4 outlets Push Button Type