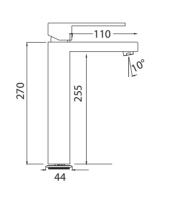

### DIVAZ

\_ |

- ,

I

DVZ-2201B Single Lever Basin Mixer Long

DVZ-2203 Single Lever Bidet Mixer

DVZ-2301 Single Lever Sink Mixer

- '