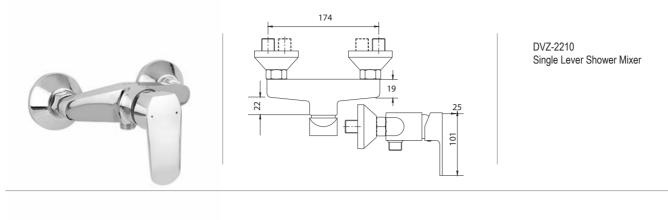

CST-2210 Single lever shower mixer

CST-2220 Single Lever Bath Mixer

- ,

- '

-

' \_

, -