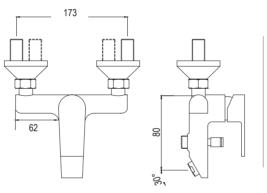

\_ '

- ,

I

\_ '

I

, -

CST-2203 Single Lever Bidet Mixer

CST-2301 Single Lever Sink Mixer

CST-2210 Single lever shower mixer

CST-2220 Single Lever Bath Mixer

- ,

- '

-

' \_

, -