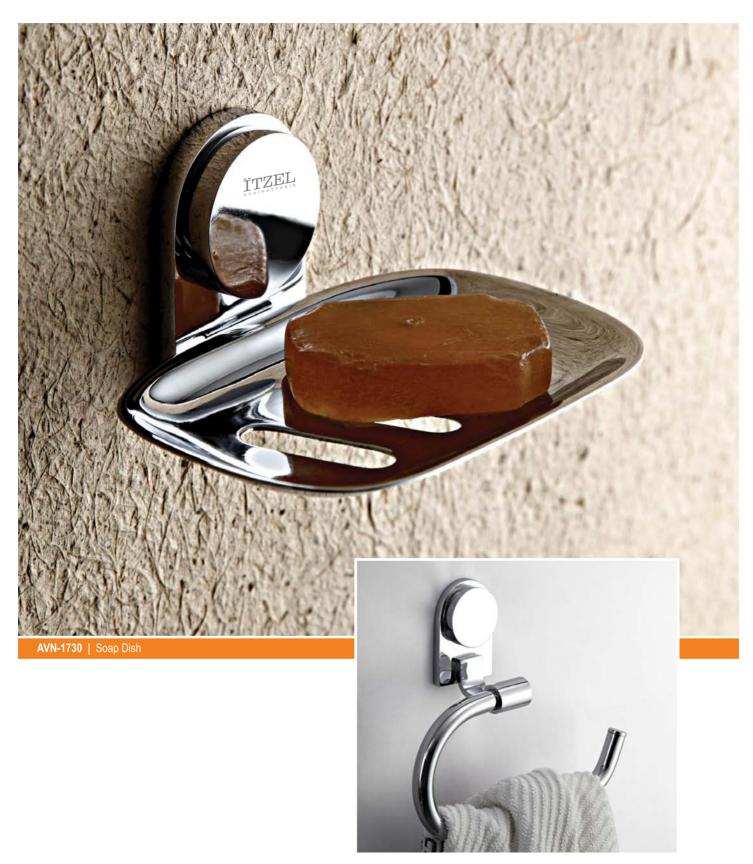

# AVANTE

AVN-1760 | Towel Rack

AVN-1740 | Tumbler Holder

- .

AVN-1770 | Toilet Paper Holder

AVN-1750 | Robe Hook

AVN-1711 | Towel Rod 600mm

AVN-1780 Liquid Soap Dispenser