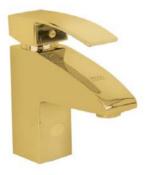

# JANET

- '

۱\_\_

, -

- ,

- ,

۱ \_

JNT-2201 Single Lever Basin Mixer Rose Gold

JNT-2201 Single Lever Basin Mixer Gold

JNT-2201 Single Lever Basin Mixer Antique Black

, <sup>\_\_</sup>