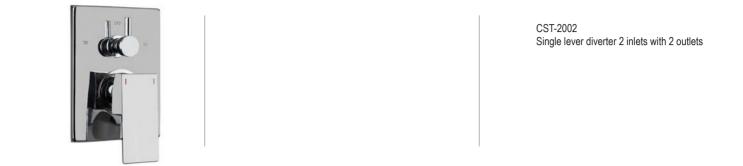

# BYELOOP

- '

۱\_\_

, -

BLP-2220 Single Lever Bath Mixer

BLP-2002 Single lever diverter 2 inlets with 2 outlets

-

- ,

# COSMOS

- '

۱\_\_

, -

CSM-2220 Single Lever Bath Mixer

CSM-2002 Single lever diverter 2 inlets with 2 outlets

-

۱\_\_

, -

DVZ-2002 Single lever diverter 2 inlets with 2 outlets

-

- ,

۱\_\_

DVZ-2201 Single Lever Basin Mixer Rose Gold

DVZ-2201 Single Lever Basin Mixer Gold