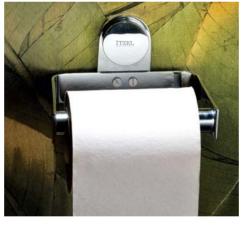

KUB-1720 | Towel Ring

KUB-1711 Towel Rod 600mm

KUB-1780 Liquid Soap Dispenser

\_ '

BOS-1730 Soap Dish

BOS-1775 Toilet Paper Holder with Flap

BOS-1770 Toilet Paper Holder

BOS-1780 Liquid Soap Dispenser