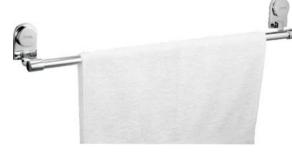

KUB-1720 | Towel Ring

KUB-1711 Towel Rod 600mm

KUB-1780 Liquid Soap Dispenser

\_ '

BOS-1730 Soap Dish

BOS-1775 Toilet Paper Holder with Flap

BOS-1770 Toilet Paper Holder

BOS-1780 Liquid Soap Dispenser