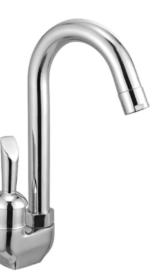

CRO-1128 Bib Cock Two Way with Flange, Foam Flow

1109 | Pillar Cock Swinging Swivel Spout, Foam Flow CROwith

CRO-1122 | Sink Cock with Swivel Spout with wall Flange, Foam Flow

RO-1122 nk Cock 2-in-1 with Swivel Spout to wall flange Si wi

CRO-1113 Sink Mixer with Swinging Spout with Connecting Legs, Nuts & Flanges

CRO-1116 | Wall Mixer 3-in-1 with Provision for both Overhead Shower & Hand Shower, with L Bend with Supporting Legs & Nuts (w/o Overhead & Hand Shower)